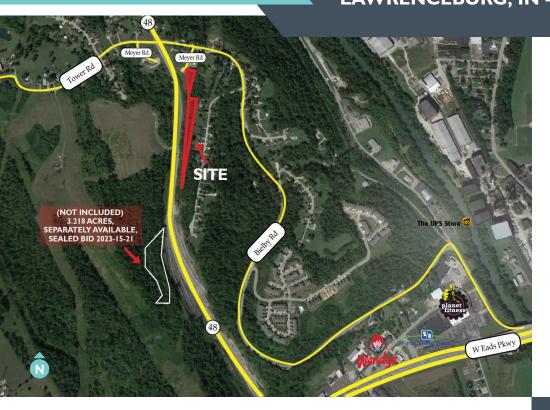

### 2.33 A C R E S E OF SR 48 & S OF MEYER RD LAWRENCEBURG, IN 47025

#### **PROPERTY DETAILS**

- + Wooded lot
- + Zoned A, Agriculutral

INDOT Code 3114 - 52 EL1 - Dearborn County